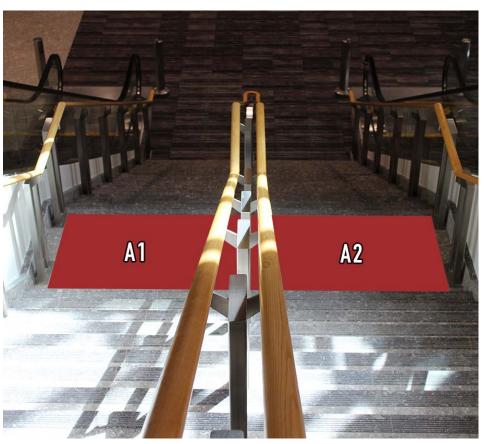

## TELUS MAIN LEVEL (NORTH SIDE)

#### TELUS MAIN LEVEL (NORTH SIDE)

8 escalator sides are available to be wrapped. A1 exterior and A4 exterior are only partial wraps, as the top quarter of these escalators are blocked by the floor above. Additionally, the wrapping of these locations requires the use of a scissor lift and its associated rental costs.