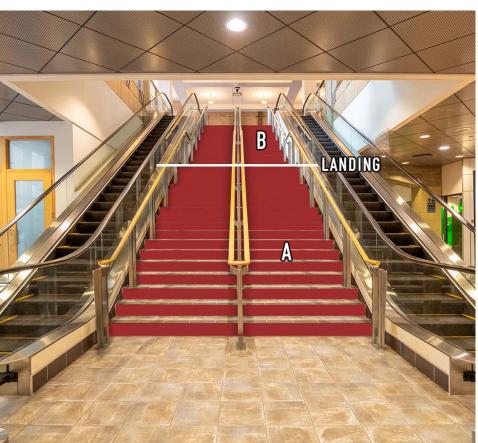

#### Floor Decals

| Size                            | Rate              | Available Locations  |
|---------------------------------|-------------------|----------------------|
| Small Circular                  | \$1,000 per decal | Throughout Facility  |
| Large Staircase Landing         | \$6,000           | TELUS, Macleod, Glen |
| Medium Staircase Landing        | \$3,000           | TELUS, Macleod, Glen |
| Small Stair Landing (mid-level) | \$1,500 each      | TELUS, Macleod, Glen |