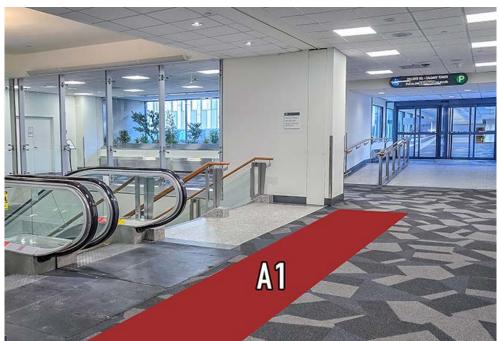

#### Floor Decals

| Size                            | Rate              | Available Locations  |
|---------------------------------|-------------------|----------------------|
| Small Circular                  | \$1,000 per decal | Throughout Facility  |
| Large Staircase Landing         | \$6,000           | TELUS, Macleod, Glen |
| Medium Staircase Landing        | \$3,000           | TELUS, Macleod, Glen |
| Small Stair Landing (mid-level) | \$1,500 each      | TELUS, Macleod, Glen |