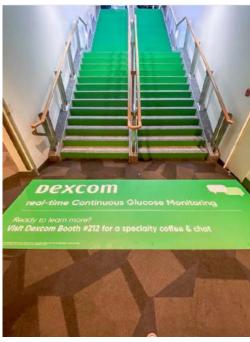

#### Stair Risers

| Location                       | Rate                                              | Status               |
|--------------------------------|---------------------------------------------------|----------------------|
| Telus Main Level North Side    | \$8,700 lower or upper<br>\$17,400 (all sections) | 2 Sections Available |
| Ideation Centre Main Level     | \$4,500 per section<br>\$18,000 (all sections)    | 4 Sections Available |
| Macleod Lower Level South Side | \$4,500 per section<br>\$18,000 (all sections)    | 4 Sections Available |

#### Floor Decals

| Size                            | Rate              | Available Locations  |
|---------------------------------|-------------------|----------------------|
| Small Circular                  | \$1,000 per decal | Throughout Facility  |
| Large Staircase Landing         | \$6,000           | TELUS, Macleod, Glen |
| Medium Staircase Landing        | \$3,000           | TELUS, Macleod, Glen |
| Small Stair Landing (mid-level) | \$1,500 each      | TELUS, Macleod, Glen |