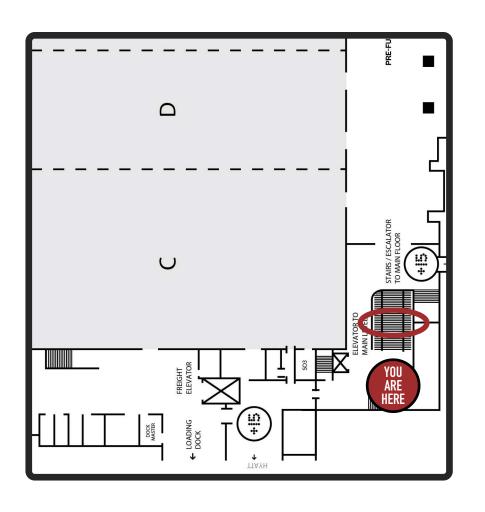

# MACLEOD LOWER LEVEL (SOUTH SIDE)

# MACLEOD LOWER LEVEL (SOUTH SIDE)

5 escalator sides are available to be wrapped. A4 cannot be wrapped as it is obstructed by a wall.