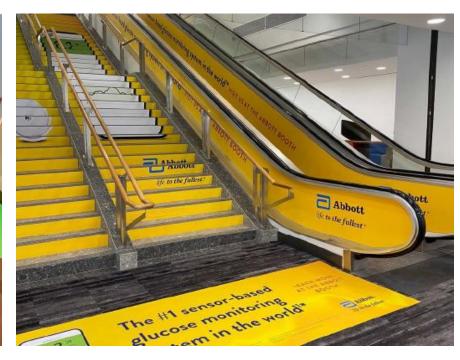

#### Stair Risers

| Location                       | Rate                                              | Status               |
|--------------------------------|---------------------------------------------------|----------------------|
| Telus Main Level North Side    | \$8,700 lower or upper<br>\$17,400 (all sections) | 2 Sections Available |
| Ideation Centre Main Level     | \$4,500 per section<br>\$18,000 (all sections)    | 4 Sections Available |
| Macleod Lower Level South Side | \$4,500 per section<br>\$18,000 (all sections)    | 4 Sections Available |

#### Floor Decals

| Size                            | Rate              | Available Locations  |
|---------------------------------|-------------------|----------------------|
| Small Circular                  | \$1,000 per decal | Throughout Facility  |
| Large Staircase Landing         | \$6,000           | TELUS, Macleod, Glen |
| Medium Staircase Landing        | \$3,000           | TELUS, Macleod, Glen |
| Small Stair Landing (mid-level) | \$1,500 each      | TELUS, Macleod, Glen |