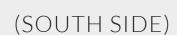

# MACLEOD LOWER LEVEL (SOUTH SIDE)

5 escalator sides are available to be wrapped. A4 cannot be wrapped as it is obstructed by a wall.

# MACLEOD LOWER LEVEL (SOUTH SIDE)