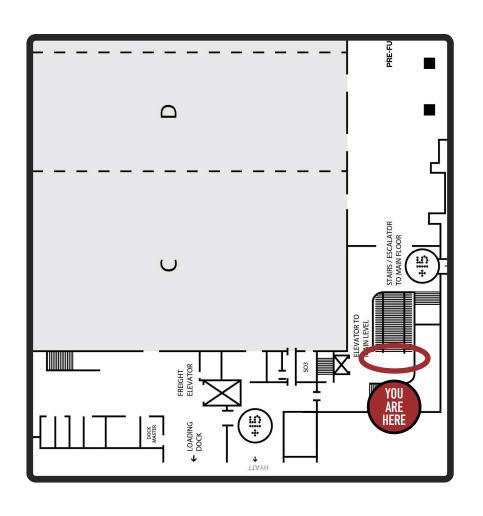

## TELUS MAIN LEVEL (NORTH SIDE)

#### TELUS MAIN LEVEL (NORTH SIDE)

8 escalator sides are available to be wrapped. A1 exterior and A4 exterior are only partial wraps, as the top quarter of these escalators are blocked by the floor above. Additionally, the wrapping of these locations requires the use of a scissor lift and its associated rental costs.