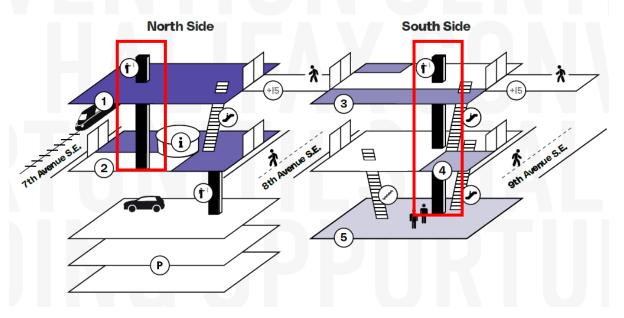

#### TELUS MAIN LEVEL (NORTH SIDE)

8 escalator sides are available to be wrapped. A1 exterior and A4 exterior are only partial wraps, as the top quarter of these escalators are blocked by the floor above. Additionally, the wrapping of these locations requires the use of a scissor lift and its associated rental costs.

6 escalator sides are available to be wrapped. A4 exterior is a partial wrap as the top quarter of the escalator is blocked by the floor above. Additionally, the wrapping of this escalator requires the use of a scissor lift and its associated rental costs.

# MACLEOD LOWER LEVEL (SOUTH SIDE)

5 escalator sides are available to be wrapped. A4 cannot be wrapped as it is obstructed by a wall.

## TELUS MAIN LEVEL (NORTH SIDE)

# MACLEOD LOWER LEVEL (SOUTH SIDE)