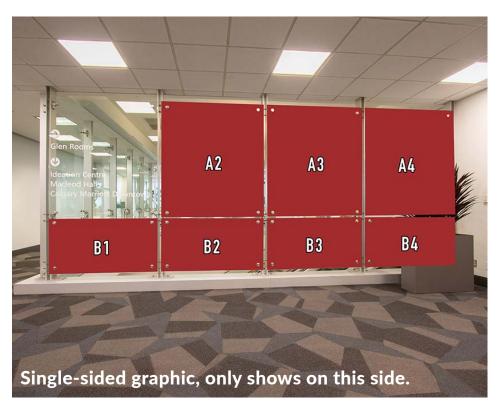

## Glass Railing Decals

| Location                           | Rate                                 | Status    |
|------------------------------------|--------------------------------------|-----------|
| Throughout Facility                | \$1,250 per panel, single-sided only | Available |
| Glen Upper Level Vestibule – Large | \$2,000 per panel, single-sided only | Available |
| Glen Upper Level Vestibule – Small | \$1,000 per panel, single-sided only | Available |