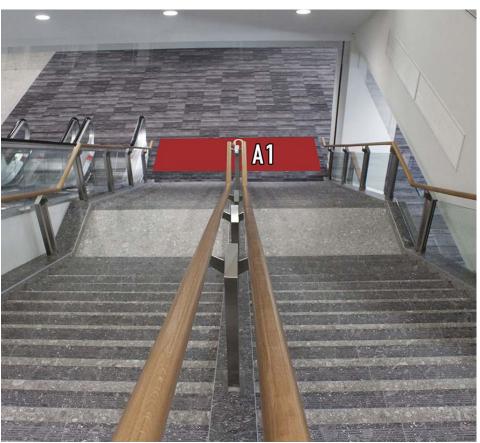

# MACLEOD LOWER LEVEL (SOUTH SIDE)

5 escalator sides are available to be wrapped. A4 cannot be wrapped as it is obstructed by a wall.

# MACLEOD LOWER LEVEL (SOUTH SIDE)