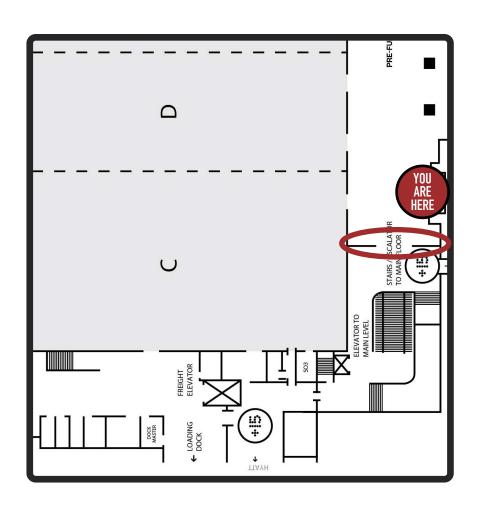

| Rate                                 | Status    |
|------------------------------------|--------------------------------------|-----------|
| Throughout Facility                | \$1,250 per panel, single-sided only | Available |
| Glen Upper Level Vestibule – Large | \$2,000 per panel, single-sided only | Available |
| Glen Upper Level Vestibule – Small | \$1,000 per panel, single-sided only | Available |

#### **Pre-Function Glass Doors**

| Size                            | Rate                | Available Locations |
|---------------------------------|---------------------|---------------------|
| Exhibit Hall Pre-Function Entry | \$1,800 per panel   | 12 Available        |
| Glen Upper Level Pre-Function   | Contact for Pricing | 8 Available         |







































































#### FACILITY-WIDE OPTIONS (WATER REFILL)



There are 7 water refill stations available throughout the facility:

- 2 MacLeod Pre-Function
- 2 TELUS Pre-Function
- 1 Main Level Washrooms by Guest Services
- 1 Ideation Pre-Function
- 1 Glen Pre-Function



#### Throughout Facility

| Item              | Rate    |
|-------------------|---------|
| Water Station     | \$1,500 |
| Meterboard        | \$2,000 |
| 1M Hardwall Panel | \$2,000 |