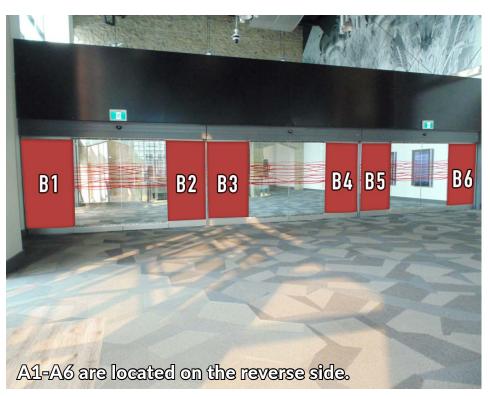

| Rate                                 | Status    |
|------------------------------------|--------------------------------------|-----------|
| Throughout Facility                | \$1,250 per panel, single-sided only | Available |
| Glen Upper Level Vestibule – Large | \$2,000 per panel, single-sided only | Available |
| Glen Upper Level Vestibule – Small | \$1,000 per panel, single-sided only | Available |

#### **Pre-Function Glass Doors**

| Size                            | Rate                | Available Locations |
|---------------------------------|---------------------|---------------------|
| Exhibit Hall Pre-Function Entry | \$1,800 per panel   | 12 Available        |
| Glen Upper Level Pre-Function   | Contact for Pricing | 8 Available         |







































































#### FACILITY-WIDE OPTIONS (WATER REFILL)



There are 7 water refill stations available throughout the facility:

- 2 MacLeod Pre-Function
- 2 TELUS Pre-Function
- 1 Main Level Washrooms by Guest Services
- 1 Ideation Pre-Function
- 1 Glen Pre-Function



#### Throughout Facility

| Item              | Rate    |
|-------------------|---------|
| Water Station     | \$1,500 |
| Meterboard        | \$2,000 |
| 1M Hardwall Panel | \$2,000 |