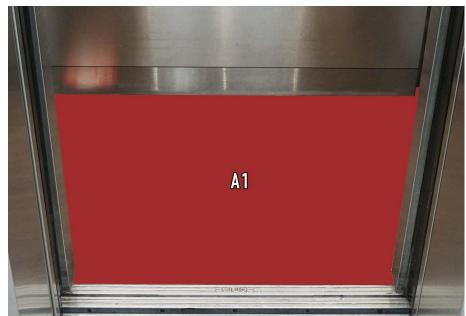

#### Elevators

| Location                                         | Rate     | Status    |
|--------------------------------------------------|----------|-----------|
| Upper Level North Side Doors                     | \$11,000 | Available |
| Upper Level North Side Elevator<br>Floor         | \$2,500  | Available |
| Macleod Lower Level South Side<br>Doors & Header | \$6,000  | Available |
| Macleod Lower Level South Side<br>Elevator Floor | \$3,000  | Available |