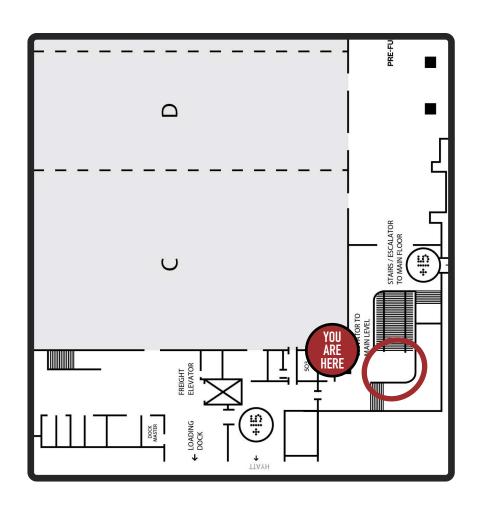

# MACLEOD LOWER LEVEL (SOUTH SIDE)

5 escalator sides are available to be wrapped. A4 cannot be wrapped as it is obstructed by a wall.

# MACLEOD LOWER LEVEL (SOUTH SIDE)