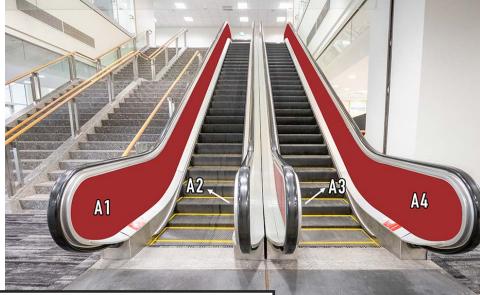

#### TELUS MAIN LEVEL (NORTH SIDE)

8 escalator sides are available to be wrapped. A1 exterior and A4 exterior are only partial wraps, as the top quarter of these escalators are blocked by the floor above. Additionally, the wrapping of these locations requires the use of a scissor lift and its associated rental costs.

## TELUS MAIN LEVEL (NORTH SIDE)