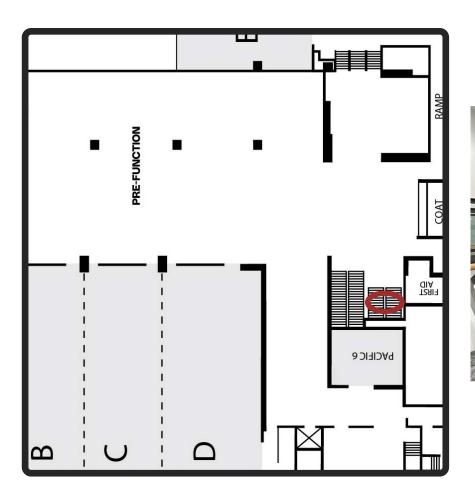

# MACLEOD LOWER LEVEL (SOUTH SIDE)

5 escalator sides are available to be wrapped. A4 cannot be wrapped as it is obstructed by a wall.