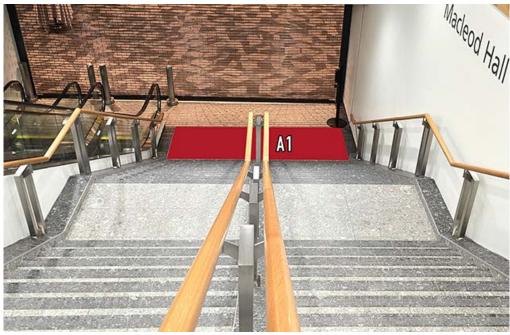

# MACLEOD LOWER LEVEL (SOUTH SIDE)

5 escalator sides are available to be wrapped. A4 cannot be wrapped as it is obstructed by a wall.

# MACLEOD LOWER LEVEL (SOUTH SIDE)