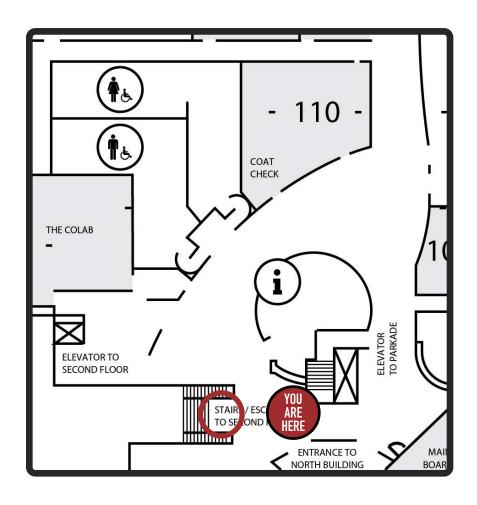

## TELUS MAIN LEVEL (NORTH SIDE)

#### TELUS MAIN LEVEL (NORTH SIDE)

8 escalator sides are available to be wrapped. A1 exterior and A4 exterior are only partial wraps, as the top quarter of these escalators are blocked by the floor above. Additionally, the wrapping of these locations requires the use of a scissor lift and its associated rental costs.