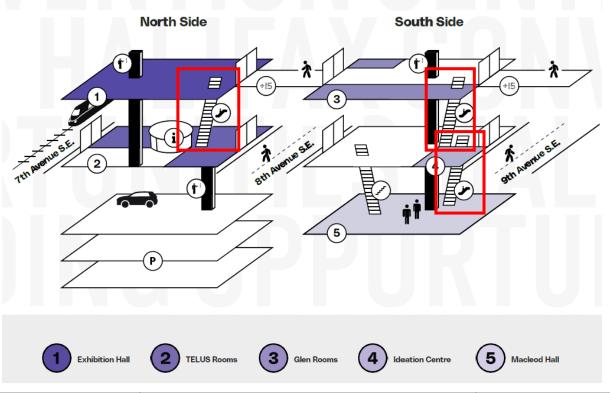

#### TELUS MAIN LEVEL (NORTH SIDE)

8 escalator sides are available to be wrapped. A1 exterior and A4 exterior are only partial wraps, as the top quarter of these escalators are blocked by the floor above. Additionally, the wrapping of these locations requires the use of a scissor lift and its associated rental costs.

6 escalator sides are available to be wrapped. A4 exterior is a partial wrap as the top quarter of the escalator is blocked by the floor above. Additionally, the wrapping of this escalator requires the use of a scissor lift and its associated rental costs.

# MACLEOD LOWER LEVEL (SOUTH SIDE)

5 escalator sides are available to be wrapped. A4 cannot be wrapped as it is obstructed by a wall.