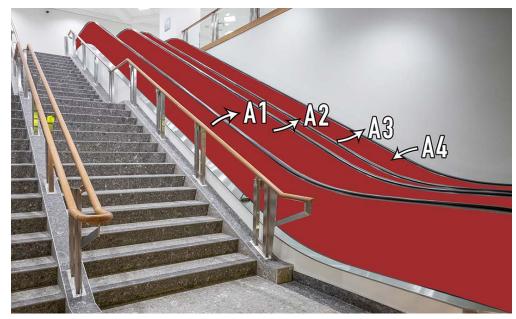

# MACLEOD LOWER LEVEL (SOUTH SIDE)

5 escalator sides are available to be wrapped. A4 cannot be wrapped as it is obstructed by a wall.

# MACLEOD LOWER LEVEL (SOUTH SIDE)