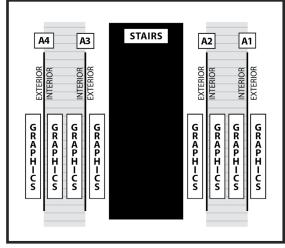

#### TELUS MAIN LEVEL (NORTH SIDE)

8 escalator sides are available to be wrapped. A1 exterior and A4 exterior are only partial wraps, as the top quarter of these escalators are blocked by the floor above. Additionally, the wrapping of these locations requires the use of a scissor lift and its associated rental costs.

6 escalator sides are available to be wrapped. A4 exterior is a partial wrap as the top quarter of the escalator is blocked by the floor above. Additionally, the wrapping of this escalator requires the use of a scissor lift and its associated rental costs.