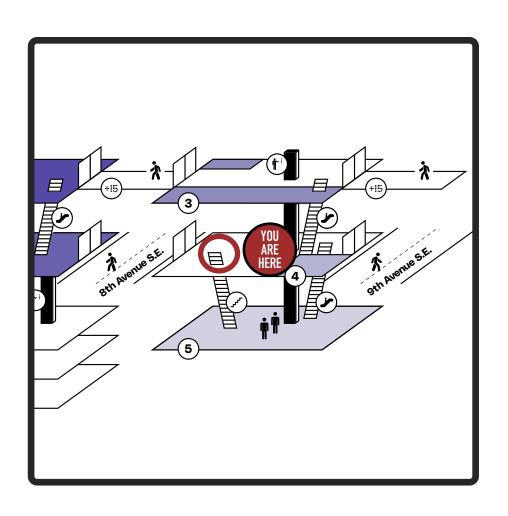

# MACLEOD LOWER LEVEL (SOUTH SIDE)

5 escalator sides are available to be wrapped. A4 cannot be wrapped as it is obstructed by a wall.

# MACLEOD LOWER LEVEL (SOUTH SIDE)