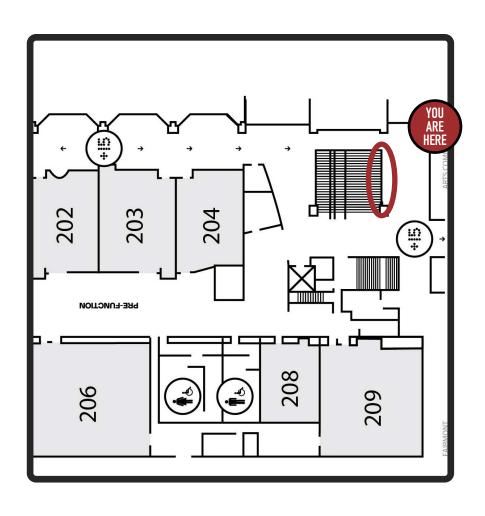

## TELUS MAIN LEVEL (NORTH SIDE)

#### TELUS MAIN LEVEL (NORTH SIDE)

8 escalator sides are available to be wrapped. A1 exterior and A4 exterior are only partial wraps, as the top quarter of these escalators are blocked by the floor above. Additionally, the wrapping of these locations requires the use of a scissor lift and its associated rental costs.