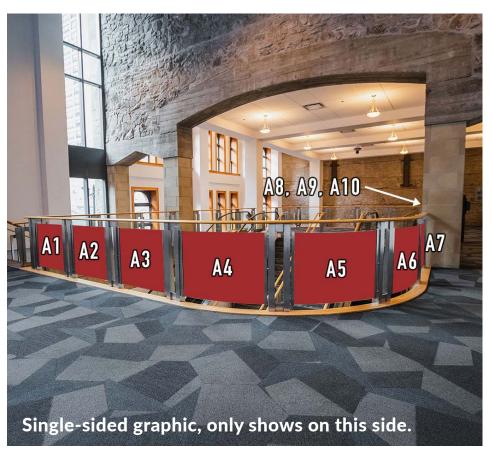

## Glass Railing Decals

| Location                           | Rate                                 | Status    |
|------------------------------------|--------------------------------------|-----------|
| Throughout Facility                | \$1,250 per panel, single-sided only | Available |
| Glen Upper Level Vestibule – Large | \$2,000 per panel, single-sided only | Available |
| Glen Upper Level Vestibule – Small | \$1,000 per panel, single-sided only | Available |