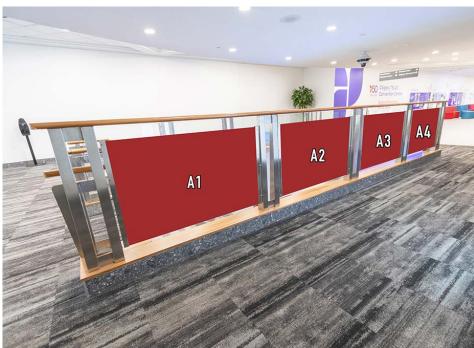

# MACLEOD LOWER LEVEL (SOUTH SIDE)

5 escalator sides are available to be wrapped. A4 cannot be wrapped as it is obstructed by a wall.

# MACLEOD LOWER LEVEL (SOUTH SIDE)