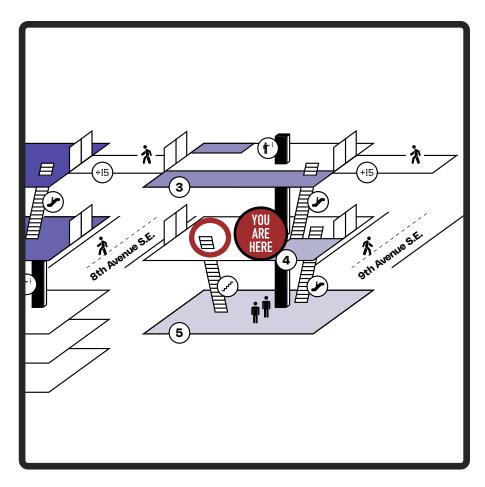

# MACLEOD LOWER LEVEL (SOUTH SIDE)

5 escalator sides are available to be wrapped. A4 cannot be wrapped as it is obstructed by a wall.

# MACLEOD LOWER LEVEL (SOUTH SIDE)