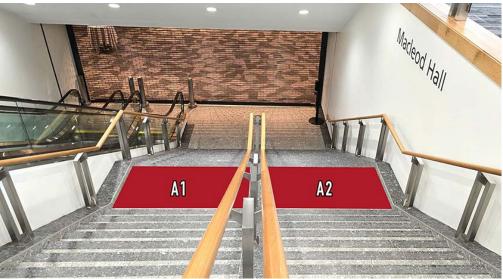

# MACLEOD LOWER LEVEL (SOUTH SIDE)

5 escalator sides are available to be wrapped. A4 cannot be wrapped as it is obstructed by a wall.