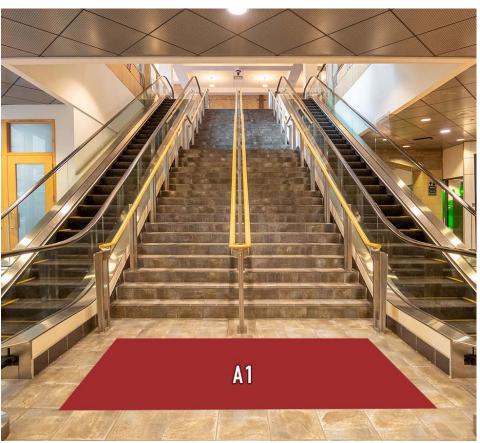

#### Floor Decals

| Size                            | Rate              | Available Locations  |
|---------------------------------|-------------------|----------------------|
| Small Circular                  | \$1,000 per decal | Throughout Facility  |
| Large Staircase Landing         | \$6,000           | TELUS, Macleod, Glen |
| Medium Staircase Landing        | \$3,000           | TELUS, Macleod, Glen |
| Small Stair Landing (mid-level) | \$1,500 each      | TELUS, Macleod, Glen |