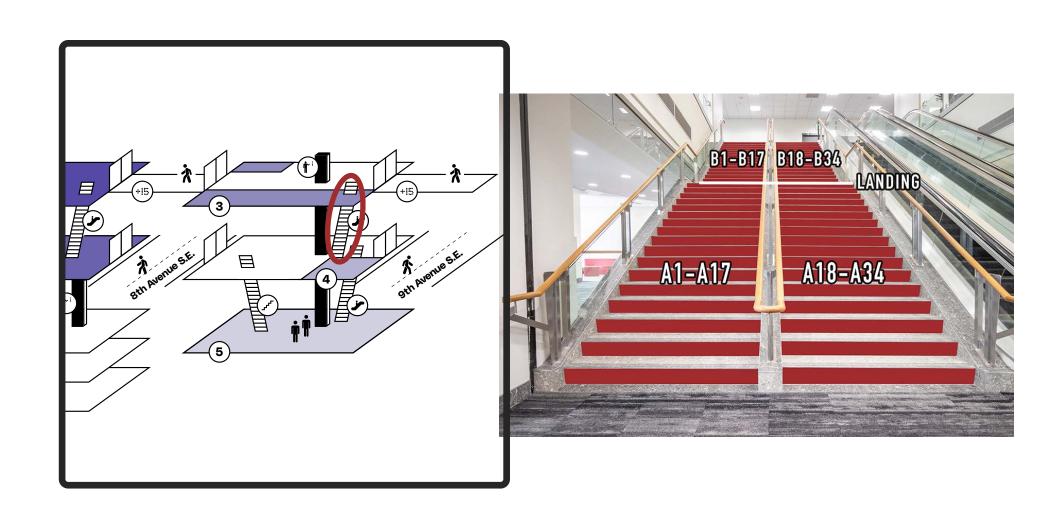

# MACLEOD LOWER LEVEL (SOUTH SIDE)

5 escalator sides are available to be wrapped. A4 cannot be wrapped as it is obstructed by a wall.

# MACLEOD LOWER LEVEL (SOUTH SIDE)