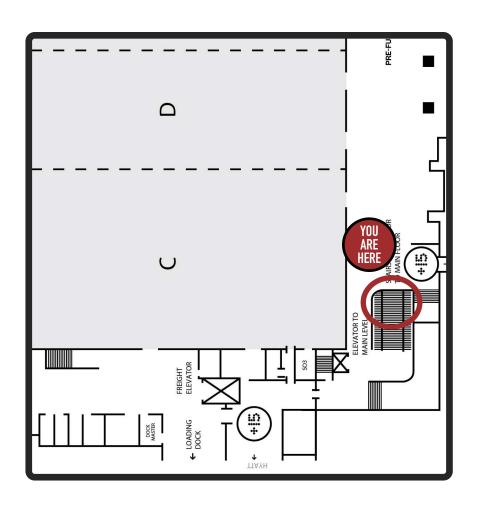

#### TELUS MAIN LEVEL (NORTH SIDE)

8 escalator sides are available to be wrapped. A1 exterior and A4 exterior are only partial wraps, as the top quarter of these escalators are blocked by the floor above. Additionally, the wrapping of these locations requires the use of a scissor lift and its associated rental costs.

## TELUS MAIN LEVEL (NORTH SIDE)