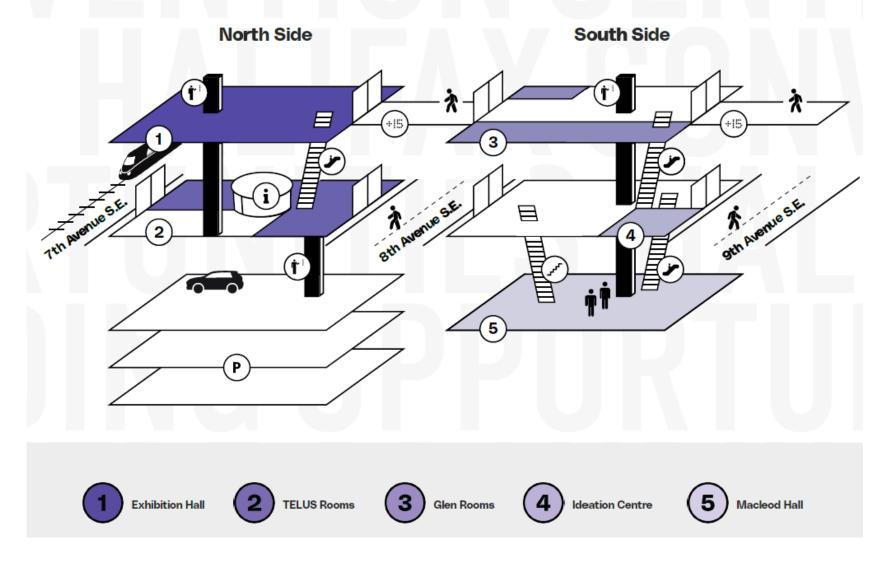

# RIMS Canada 2025 Calgary TELUS Convention Centre BRANDING PROSPECTUS





# Facility Overview







#### **Escalators**



| Location                              | Rate                                   | Status                |
|---------------------------------------|----------------------------------------|-----------------------|
| Telus Main Level North Side           | \$16,000                               | 2 Available           |
| Totas Flam Edvet North Side           | (includes interior and exterior sides) | Level Up / Level Down |
|                                       | \$16,000                               | 2 Available           |
| Ideation Centre Main Level            | (includes interior and exterior sides) | Level Up / Level Down |
| Marala and Laurent areal Countly Cida | \$16,000                               | 2 Available           |
| Macleod Lower Level