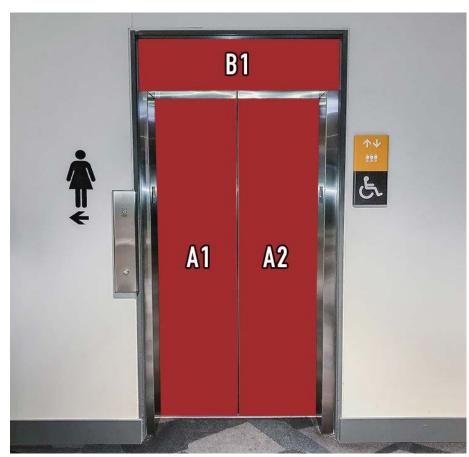

#### Elevators

| Location                                         | Rate     | Status    |
|--------------------------------------------------|----------|-----------|
| Upper Level North Side Doors                     | \$11,000 | Available |
| Upper Level North Side Elevator<br>Floor         | \$2,500  | Available |
| Macleod Lower Level South Side<br>Doors & Header | \$6,000  | Available |
| Macleod Lower Level South Side<br>Elevator Floor | \$3,000  | Available |