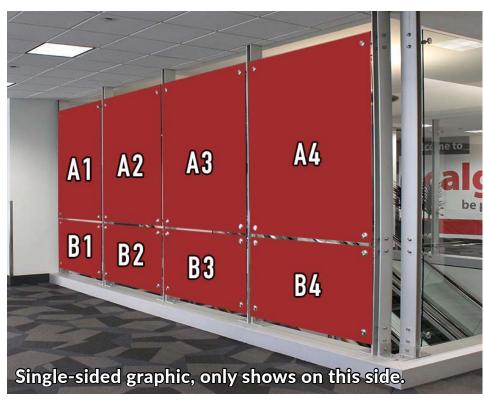

# MACLEOD LOWER LEVEL (SOUTH SIDE)

# MACLEOD LOWER LEVEL (SOUTH SIDE)

5 escalator sides are available to be wrapped. A4 cannot be wrapped as it is obstructed by a wall.