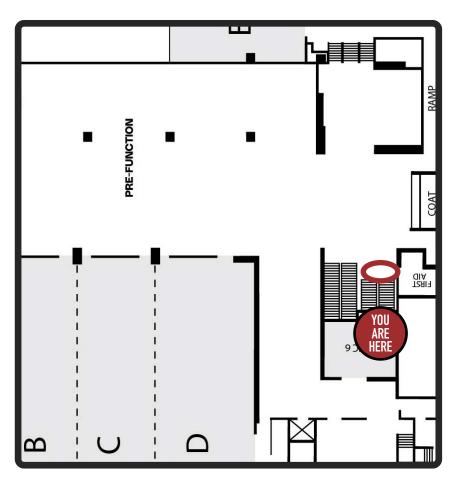

# MACLEOD LOWER LEVEL (SOUTH SIDE)

5 escalator sides are available to be wrapped. A4 cannot be wrapped as it is obstructed by a wall.