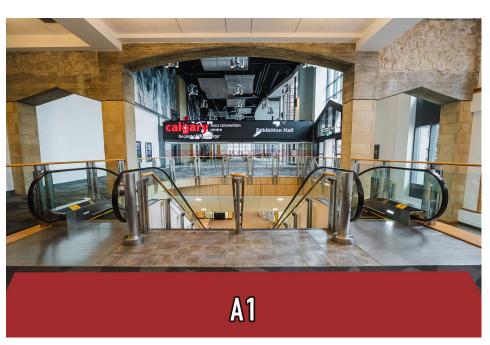

## TELUS MAIN LEVEL (NORTH SIDE)

#### TELUS MAIN LEVEL (NORTH SIDE)

8 escalator sides are available to be wrapped. A1 exterior and A4 exterior are only partial wraps, as the top quarter of these escalators are blocked by the floor above. Additionally, the wrapping of these locations requires the use of a scissor lift and its associated rental costs.