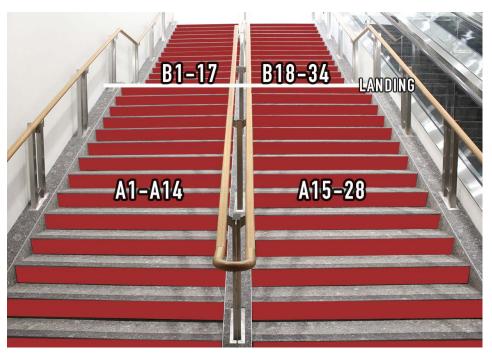

#### Stair Risers

| Location                       | Rate                                              | Status               |
|--------------------------------|---------------------------------------------------|----------------------|
| Telus Main Level North Side    | \$8,700 lower or upper<br>\$17,400 (all sections) | 2 Sections Available |
| Ideation Centre Main Level     | \$4,500 per section<br>\$18,000 (all sections)    | 4 Sections Available |
| Macleod Lower Level South Side | \$4,500 per section<br>\$18,000 (all sections)    | 4 Sections Available |

## TELUS MAIN LEVEL (NORTH SIDE)