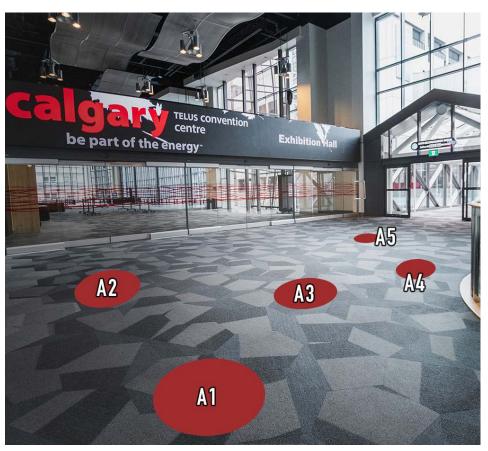

#### Floor Decals

| Size                            | Rate              | Available Locations  |
|---------------------------------|-------------------|----------------------|
| Small Circular                  | \$1,000 per decal | Throughout Facility  |
| Large Staircase Landing         | \$6,000           | TELUS, Macleod, Glen |
| Medium Staircase Landing        | \$3,000           | TELUS, Macleod, Glen |
| Small Stair Landing (mid-level) | \$1,500 each      | TELUS, Macleod, Glen |

## TELUS MAIN LEVEL (NORTH SIDE)