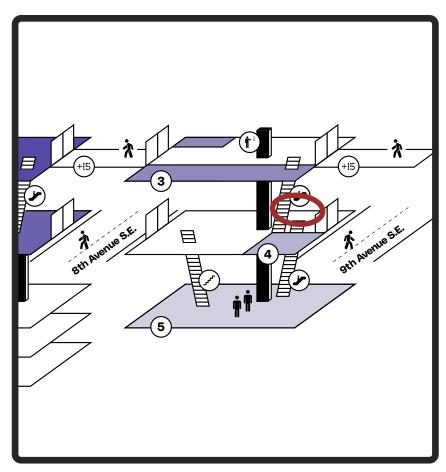

# MACLEOD LOWER LEVEL (SOUTH SIDE)

5 escalator sides are available to be wrapped. A4 cannot be wrapped as it is obstructed by a wall.

# MACLEOD LOWER LEVEL (SOUTH SIDE)