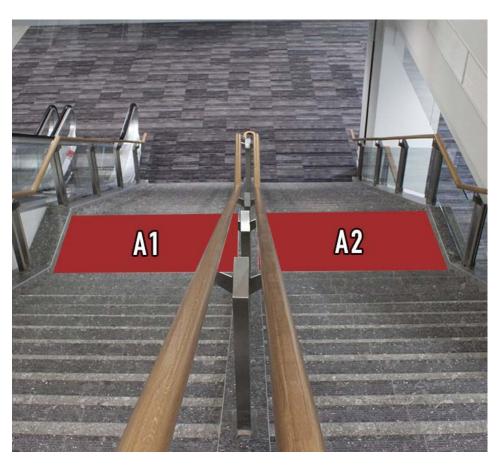

#### Floor Decals

| Size                            | Rate              | Available Locations  |
|---------------------------------|-------------------|----------------------|
| Small Circular                  | \$1,000 per decal | Throughout Facility  |
| Large Staircase Landing         | \$6,000           | TELUS, Macleod, Glen |
| Medium Staircase Landing        | \$3,000           | TELUS, Macleod, Glen |
| Small Stair Landing (mid-level) | \$1,500 each      | TELUS, Macleod, Glen |