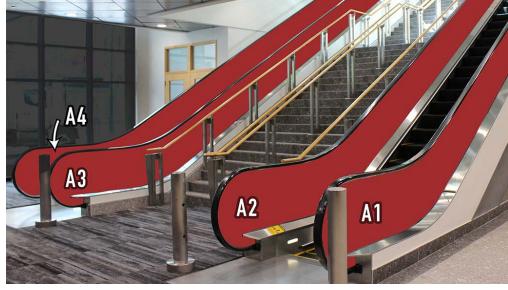

#### TELUS MAIN LEVEL (NORTH SIDE)

8 escalator sides are available to be wrapped. A1 exterior and A4 exterior are only partial wraps, as the top quarter of these escalators are blocked by the floor above. Additionally, the wrapping of these locations requires the use of a scissor lift and its associated rental costs.