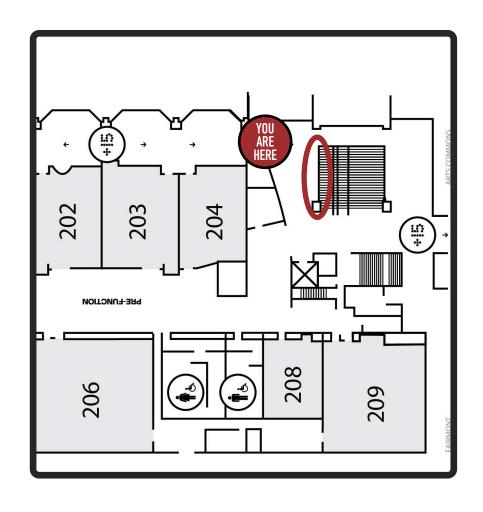

#### **Pre-Function Glass Doors**

| Size                            | Rate                | Available Locations |
|---------------------------------|---------------------|---------------------|
| Exhibit Hall Pre-Function Entry | \$1,800 per panel   | 12 Available        |
| Glen Upper Level Pre-Function   | Contact for Pricing | 8 Available         |