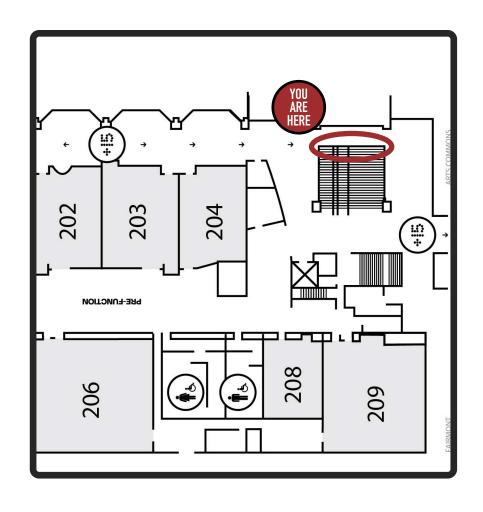

#### **Pre-Function Glass Doors**

| Size                            | Rate                | Available Locations |
|---------------------------------|---------------------|---------------------|
| Exhibit Hall Pre-Function Entry | \$1,800 per panel   | 12 Available        |
| Glen Upper Level Pre-Function   | Contact for Pricing | 8 Available         |