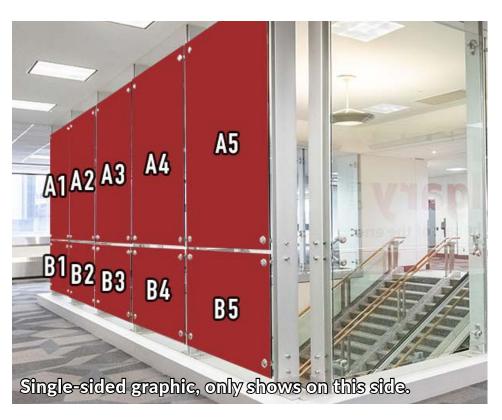

## TELUS MAIN LEVEL (NORTH SIDE)

#### TELUS MAIN LEVEL (NORTH SIDE)

8 escalator sides are available to be wrapped. A1 exterior and A4 exterior are only partial wraps, as the top quarter of these escalators are blocked by the floor above. Additionally, the wrapping of these locations requires the use of a scissor lift and its associated rental costs.