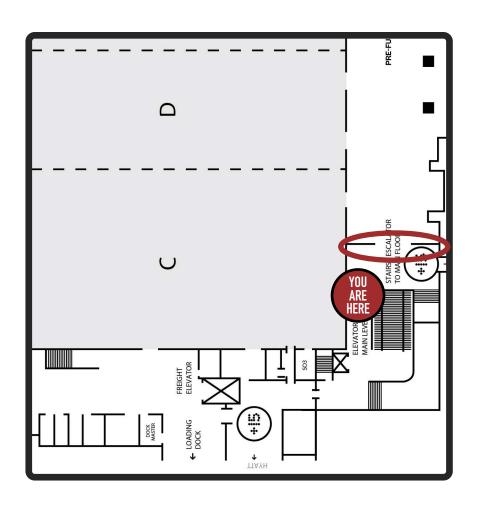

| Rate                                 | Status    |
|------------------------------------|--------------------------------------|-----------|
| Throughout Facility                | \$1,250 per panel, single-sided only | Available |
| Glen Upper Level Vestibule – Large | \$2,000 per panel, single-sided only | Available |
| Glen Upper Level Vestibule – Small | \$1,000 per panel, single-sided only | Available |

#### **Pre-Function Glass Doors**

| Size                            | Rate                | Available Locations |
|---------------------------------|---------------------|---------------------|
| Exhibit Hall Pre-Function Entry | \$1,800 per panel   | 12 Available        |
| Glen Upper Level Pre-Function   | Contact for Pricing | 8 Available         |







































































#### FACILITY-WIDE OPTIONS (WATER REFILL)



There are 7 water refill stations available throughout the facility:

- 2 MacLeod Pre-Function
- 2 TELUS Pre-Function
- 1 Main Level Washrooms by Guest Services
- 1 Ideation Pre-Function
- 1 Glen Pre-Function



#### Throughout Facility

| Item              | Rate    |
|-------------------|---------|
| Water Station     | \$1,500 |
| Meterboard        | \$2,000 |
| 1M Hardwall Panel | \$2,000 |