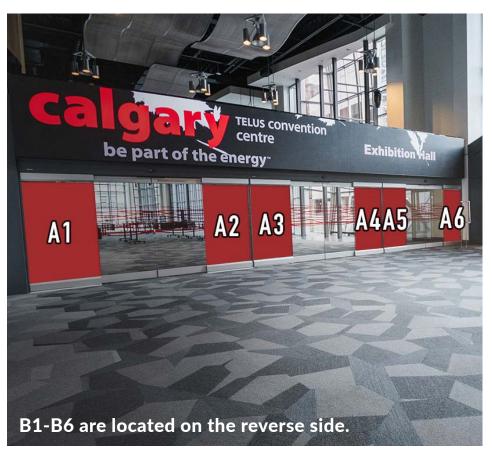

#### **Pre-Function Glass Doors**

| Size                            | Rate                | Available Locations |
|---------------------------------|---------------------|---------------------|
| Exhibit Hall Pre-Function Entry | \$1,800 per panel   | 12 Available        |
| Glen Upper Level Pre-Function   | Contact for Pricing | 8 Available         |