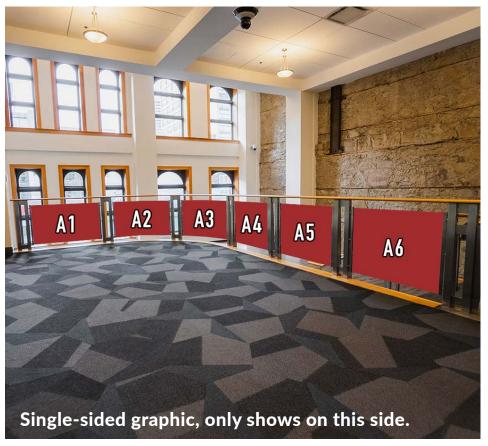

#### TELUS MAIN LEVEL (NORTH SIDE)

8 escalator sides are available to be wrapped. A1 exterior and A4 exterior are only partial wraps, as the top quarter of these escalators are blocked by the floor above. Additionally, the wrapping of these locations requires the use of a scissor lift and its associated rental costs.

## TELUS MAIN LEVEL (NORTH SIDE)