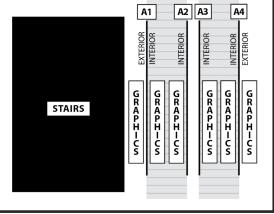

#### TELUS MAIN LEVEL (NORTH SIDE)

8 escalator sides are available to be wrapped. A1 exterior and A4 exterior are only partial wraps, as the top quarter of these escalators are blocked by the floor above. Additionally, the wrapping of these locations requires the use of a scissor lift and its associated rental costs.

## TELUS MAIN LEVEL (NORTH SIDE)