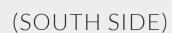

# MACLEOD LOWER LEVEL (SOUTH SIDE)

5 escalator sides are available to be wrapped. A4 cannot be wrapped as it is obstructed by a wall.

# MACLEOD LOWER LEVEL (SOUTH SIDE)