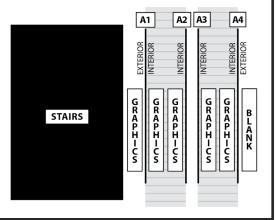

#### TELUS MAIN LEVEL (NORTH SIDE)

8 escalator sides are available to be wrapped. A1 exterior and A4 exterior are only partial wraps, as the top quarter of these escalators are blocked by the floor above. Additionally, the wrapping of these locations requires the use of a scissor lift and its associated rental costs.

## TELUS MAIN LEVEL (NORTH SIDE)