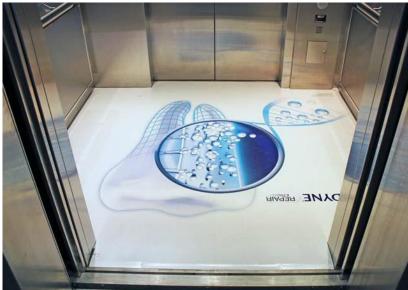

# Branding Opportunities



# GLASS DECALS

\*Double-Sided Short Glass Panels = \$2,500 per panel



### ESCALATORS\* (Information coming soon)



### ELEVATORS Door = \$2,000 per elevator Floor =\$3,000 per elevator





### STAIR RISERS

Ballroom Foyer Grand Staircase:\*40 stairs = \$16,000; \*20 stairs = \$8,000 Burrard Entrance = \$11,000 (availability determined early September) Thurlow Entrance = \$3,000 (availability determined early September)

#### **Burrard Entrance**



#### Ballroom Foyer Grand Staircase



## COLUMN WRAPS

Outside Exhibit Hall A = \$6,000 (for 2) Level 1 Ballroom Foyer = \$5,000 per column (half wrap) Level 2 Burrard Foyer = \$4,000 per column (half wrap)

#### Ballroom Foyer



#### Exhibit Hall



Burrard Foyer



### FLOOR DECALS

Large format decal = \$3,000ea 48'' x 66' = \$1,000ea 48'' x 42'' =\$800ea