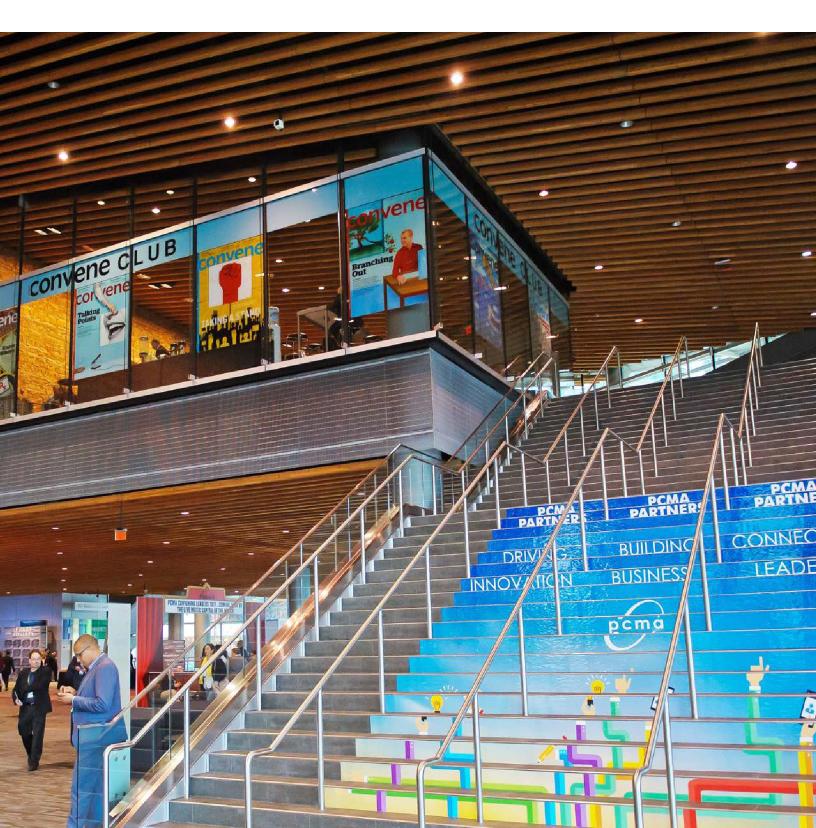

### STAIR RISERS

Ballroom Foyer Grand Staircase:\*40 stairs = \$16,000; \*20 stairs = \$8,000 Burrard Entrance = \$11,000 (availability determined early September) Thurlow Entrance = \$3,000 (availability determined early September)

#### Ballroom Foyer Grand Staircase