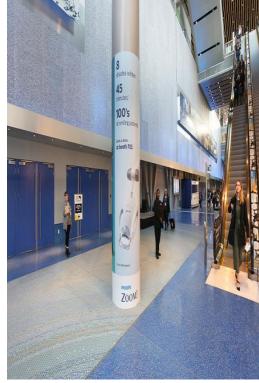

## COLUMN WRAPS

Outside Exhibit Hall A = \$6,000 (for 2) Level 1 Ballroom Foyer = \$5,000 per column (half wrap) Level 2 Burrard Foyer = \$4,000 per column (half wrap)

#### Exhibit Hall

Burrard Foyer