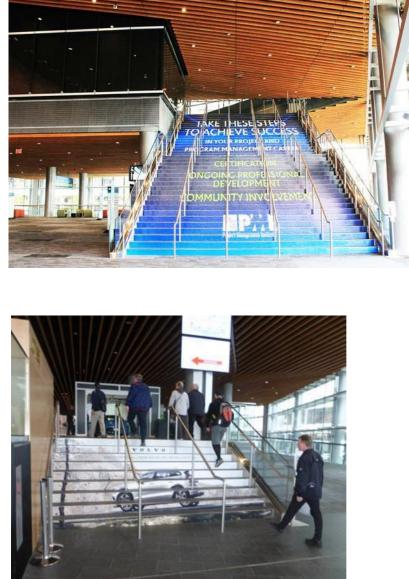

### STAIR RISERS

Ballroom Foyer Grand Staircase:\*40 stairs = \$16,000; \*20 stairs = \$8,000 Burrard Entrance = \$11,000 (availability determined early September) Thurlow Entrance = \$3,000 (availability determined early September)

#### **Burrard Entrance**