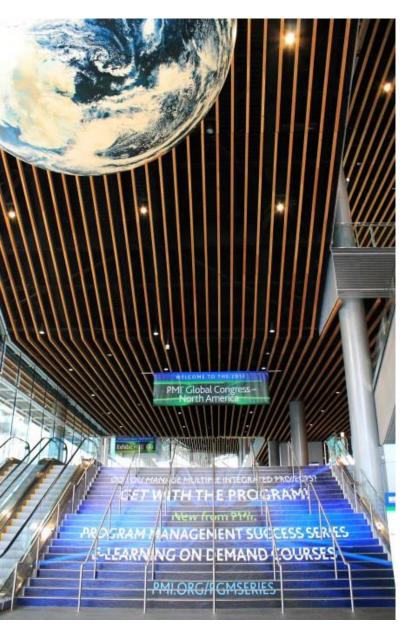

### STAIR RISERS

Ballroom Foyer Grand Staircase:\*40 stairs = \$16,000; \*20 stairs = \$8,000 Burrard Entrance = \$11,000 (availability determined early September) Thurlow Entrance = \$3,000 (availability determined early September)

#### Ballroom Foyer Grand Staircase