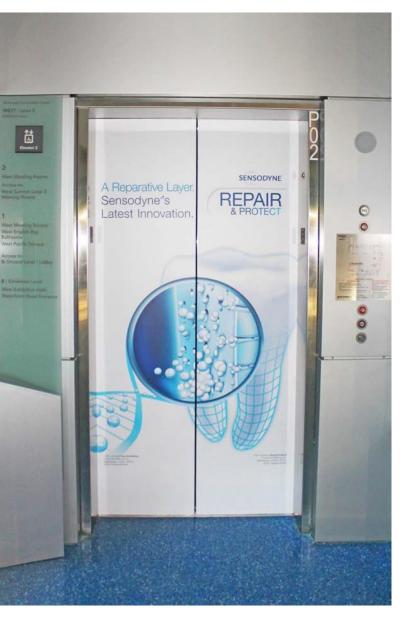

# Branding Opportunities



# GLASS DECALS

\*Double-Sided Short Glass Panels = \$2,500 per panel



### ESCALATORS\* (Information coming soon)



### ELEVATORS Door = \$2,000 per elevator Floor =\$3,000 per elevator





### STAIR RISERS

Ballroom Foyer Grand Staircase:\*40 stairs = \$16,000; \*20 stairs = \$8,000 Burrard Entrance = \$11,000 (availability determined early September) Thurlow Entrance = \$3,000 (availability determined early September)

#### **Burrard Entrance**



#### Ballroom Foyer Grand Staircase



## COLUMN WRAPS

Outside Exhibit Hall A = \$6,000 (for 2) Level 1 Ballroom Foyer = \$5,000 per column (half wrap) Level 2 Burrard Foyer = \$4,000 per column (half wrap)

#### Ballroom Foyer



#### Exhibit Hall



Burrard Foyer



### FLOOR DECALS

Large format decal = \$3,000ea 48'' x 66' = \$1,000ea 48'' x 42'' =\$800ea