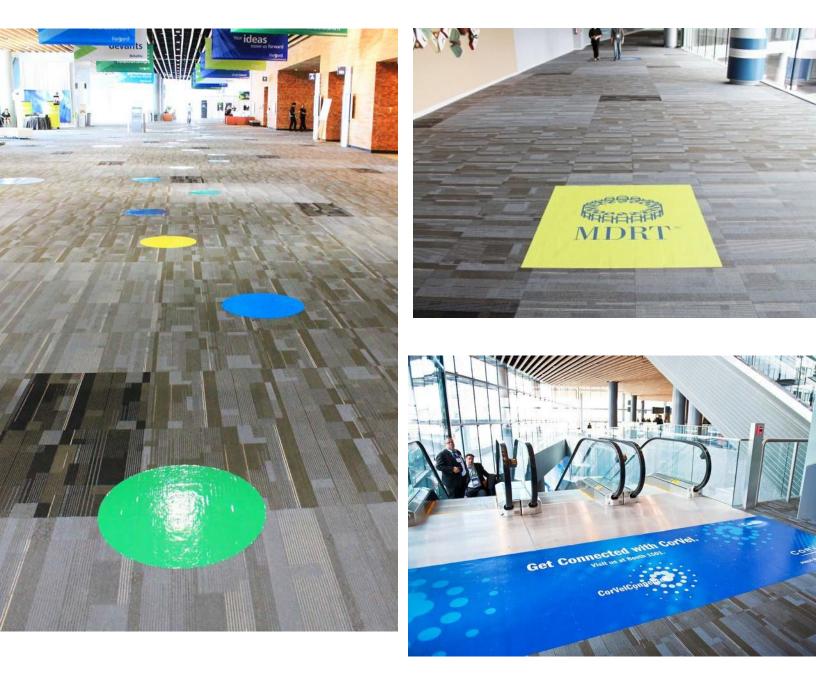

### FLOOR DECALS

Large format decal = \$3,000ea 48'' x 66' = \$1,000ea 48'' x 42'' =\$800ea