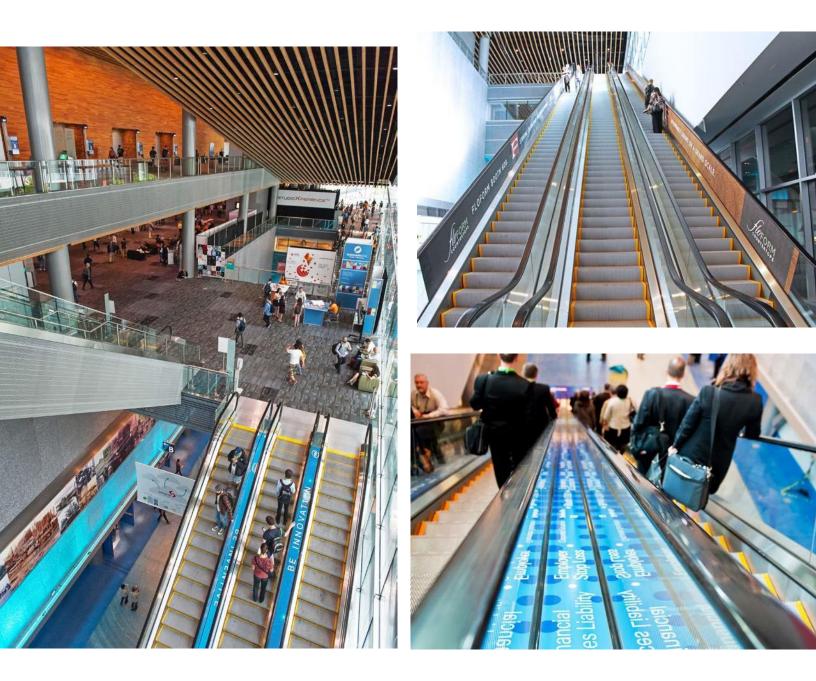

# Branding Opportunities



# GLASS DECALS

\*Double-Sided Short Glass Panels = \$2,500 per panel



### ESCALATORS\* (Information coming soon)



### ELEVATORS Door = \$2,000 per elevator Floor =\$3,000 per elevator





### STAIR RISERS

Ballroom Foyer Grand Staircase:\*40 stairs = \$16,000; \*20 stairs = \$8,000 Burrard Entrance = \$11,000 (availability determined early September) Thurlow Entrance = \$3,000 (availability determined early September)

#### **Burrard Entrance**



#### Ballroom Foyer Grand Staircase



## COLUMN WRAPS

Outside Exhibit Hall A = \$6,000 (for 2) Level 1 Ballroom Foyer = \$5,000 per column (half wrap) Level 2 Burrard Foyer = \$4,000 per column (half wrap)

#### Ballroom Foyer



#### Exhibit Hall



Burrard Foyer



### FLOOR DECALS

Large format decal = \$3,000ea 48'' x 66' = \$1,000ea 48'' x 42'' =\$800ea