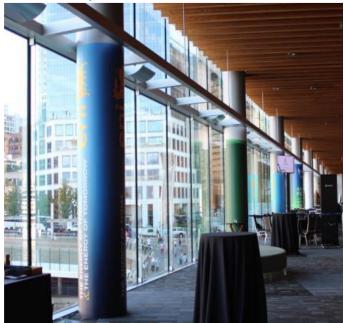

## COLUMN WRAPS

Outside Exhibit Hall A = \$6,000 (for 2) Level 1 Ballroom Foyer = \$5,000 per column (half wrap) Level 2 Burrard Foyer = \$4,000 per column (half wrap)

#### Ballroom Foyer