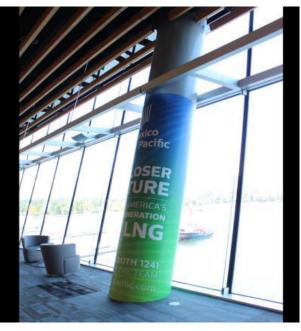

## COLUMN WRAPS

Outside Exhibit Hall A = \$6,000 (for 2) Level 1 Ballroom Foyer = \$5,000 per column (half wrap) Level 2 Burrard Foyer = \$4,000 per column (half wrap)

#### Exhibit Hall

Burrard Foyer