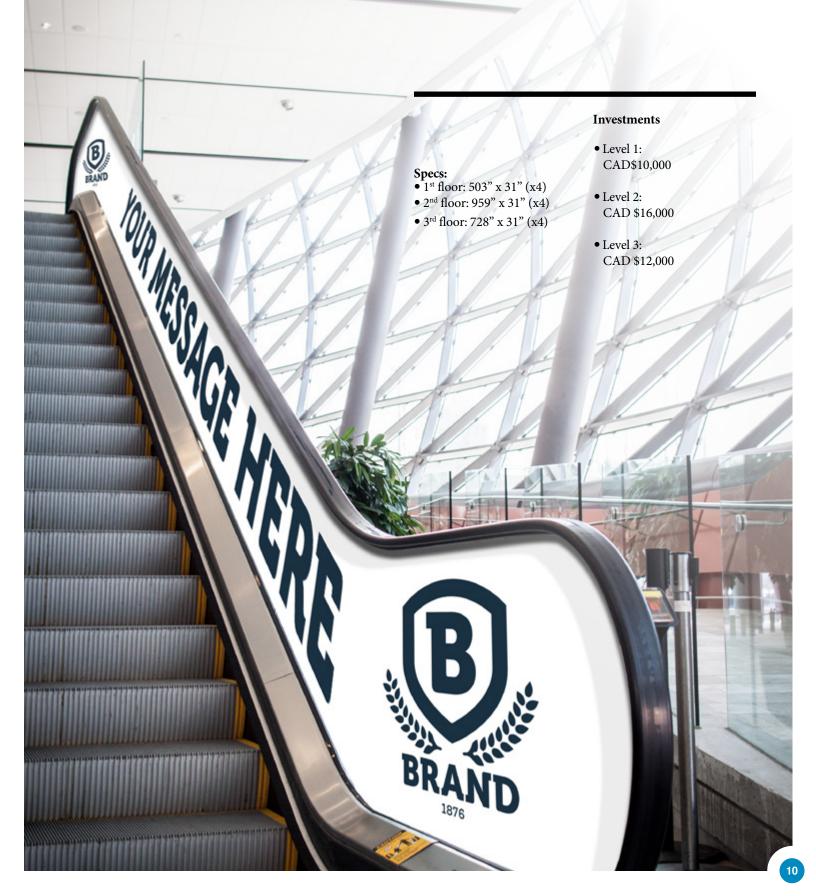

# Shaw) Centre

# 2023 RIMS Canada

# September 11-14

ON-SITE ADVERTISING OPPORTUNITIES

## **Elevator Floor Cling**

(2) Elevators on each Level: 1, 2 and 3

Investment: CAD \$1,000 per level **Specs:** 36"(W) x 36"(H)



8

YOUR YOUR HERE HERE

#### Elevator Wraps

Shaw) Centre

Full coverage on the door (2) doors on each Level: 1, 2 and 3

Investment (per level): CAD \$3,000 Specs: 42.25" (W) x 84" (H) Shaw) Centre

## **Escalator Wrap**



Shaw) Centre 77 6. **N** 7 UL 20 M 6

## **Pillar Banners**

Located on Level 2 in the Foyer Banner is placed only on the front face of the pillar (4) available

## **Column Wraps**

180-degree presence(3) available on Level 2(8) available on Level 3

**Investment**: CAD \$4,000/pillar **Specs:** 25.625" (W) x 258" (H) Investment: CAD \$5,000/column **Specs:** 80" (W) x 96" (H)